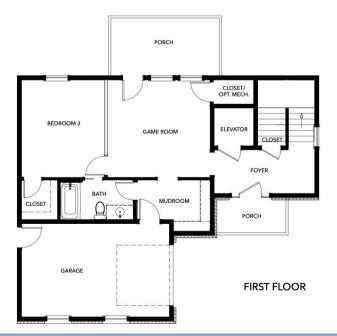

## **About The House**

Move-in ready new construction! Nestled off the main road but still within 2 blocks of the beach, this custom built beauty provides both privacy and easy access to all the North End has to offer. Tasteful high-end finishes adorning this detached/no-fee condo are too plentiful to list. Functional as it is gorgeous, the floorplan was designed to suit various needs. Main floor features garage, mudroom, bedroom, full bath & bonus room overlooking covered porch & fenced backyard. One story up, you'll be greeted by an open concept main living quarters boasting a gourmet kitchen, dining area, spacious den, and composite deck that adds more entertaining space outdoors. 2nd story guest suite enclosed by barn door could be used as office. Stunning primary suite & 4th BR/BA are conveniently located on the 3rd floor w/ laundry room. Elevator offers easy access to ALL! Driveway recently extended w/ pavers for extra parking.

## Floorplan

5602 HOLLY RD VIRGINIA BEACH, VA 23451

Listed by: Christina Sancilio Associate Broker Wainwright Real Estate 757.651.4895 | Cell christina@ashdonbuilders.com

仓

Call today for more information www.AshdonBuilders.com • With use of Builder's preferred lender and settlement agent