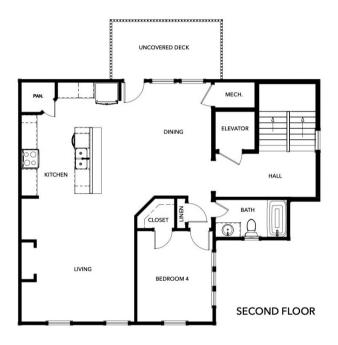

## **About The House**

Move-in ready new construction! Nestled off the main road but still within 2 blocks of the beach, this custom built beauty provides both privacy and easy access to all the North End has to offer. Tasteful high-end finishes adorning this detached/no-fee condo are too plentiful to list. Functional as it is gorgeous, the floorplan was designed to suit various needs. Main floor features garage, mudroom, bedroom, full bath & bonus room overlooking covered porch & fenced backyard. One story up, you'll be greeted by an open concept main living quarters boasting a gourmet kitchen, dining area, spacious den, and composite deck that adds more entertaining space outdoors. 2nd story guest suite enclosed by barn door could be used as office. Stunning primary suite & 4th BR/BA are conveniently located on the 3rd floor w/ laundry room. Elevator offers easy access to ALL! Driveway recently extended w/ pavers for extra parking.

## Floorplan

5602 HOLLY RD VIRGINIA BEACH, VA 23451

Listed by: Christina Sancilio Associate Broker Wainwright Real Estate 757.651.4895 | Cell christina@ashdonbuilders.com

仓

Call today for more information www.AshdonBuilders.com • With use of Builder's preferred lender and settlement agent