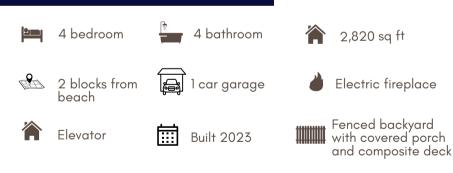

## **About The House**

Move-in ready new construction! Nestled off the main road but still within 2 blocks of the beach, this custom built beauty provides both privacy and easy access to all the North End has to offer. Tasteful high-end finishes adorning this detached/no-fee condo are too plentiful to list. Functional as it is gorgeous, the floorplan was designed to suit various needs. Main floor features garage, mudroom, bedroom, full bath & bonus room overlooking covered porch & fenced backyard. One story up, you'll be greeted by an open concept main living quarters boasting a gourmet kitchen, dining area, spacious den, and composite deck that adds more entertaining space outdoors. 2nd story guest suite enclosed by barn door could be used as office. Stunning primary suite & 4th BR/BA are conveniently located on the 3rd floor w/ laundry room. Elevator offers easy access to ALL! Driveway recently extended w/ pavers for extra parking.

## **House Features**

Listed by: Christina Sancilio Associate Broker Wainwright Real Estate 757.651.4895 | Cell christina@ashdonbuilders.com

合

Call today for more information www.AshdonBuilders.com • With use of Builder's preferred lender and settlement agent