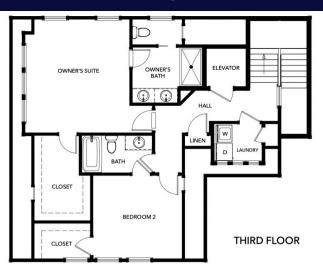

## **About The House**

Move-in ready new construction! Nestled off the main road but still within 2 blocks of the beach, this custom built beauty provides both privacy and easy access to all the North End has to offer. Tasteful high-end finishes adorning this detached/no-fee condo are too plentiful to list. Functional as it is gorgeous, the floorplan was designed to suit various needs. Main floor features garage, mudroom, bedroom, full bath & bonus room overlooking covered porch & fenced backyard. One story up, you'll be greeted by an open concept main living quarters boasting a gourmet kitchen, dining area, spacious den, and composite deck that adds more entertaining space outdoors. 2nd story guest suite enclosed by barn door could be used as office. Stunning primary suite & 4th BR/BA are conveniently located on the 3rd floor w/ laundry room. Elevator offers easy access to ALL! Driveway recently extended w/ pavers for extra parking.

## Floorplan

5602 HOLLY RD VIRGINIA BEACH, VA 23451

Listed by: Christina Sancilio Associate Broker Wainwright Real Estate 757.651.4895 | Cell christina@ashdonbuilders.com

仓

Call today for more information www.AshdonBuilders.com • With use of Builder's preferred lender and settlement agent