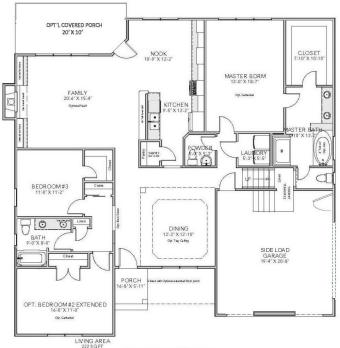

## **Cedar Point**

8913 River Crescent | Suffolk | 23433

**FIRST FLOOR** 

**SECOND FLOOR** 

Builder's Agent:

## St. Croix Ranch

Model 5000+2

- 5 Bedrooms
- 3.1 Baths
- 1st Floor Primary Suite
- 2 Car Side Load Garage
- 2,831 Square Feet

\$675,000

01-24-24