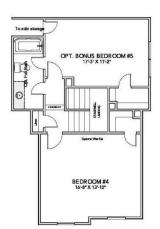

## **Cedar Point**

8913 River Crescent | Suffolk | 23433

**FIRST FLOOR** 

**SECOND FLOOR** 

Builder's Agent:

## St. Croix Ranch

Model 5000+2

- 5 Bedrooms
- 3.1 Baths
- 1st Floor Primary Suite
- 2 Car Side Load Garage
- 2,831 Square Feet

\$675,000

01-24-24