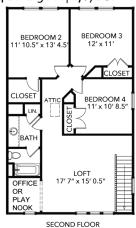

## **Marie's Landing**

1408 Dons Way | Chesapeake | 23320

Marie's Landing | Elevation A | 4 BR 2.5 BA | 2,071 SF

Builder's Agent:

## **JAMIE** Roser

757-404-6636 jamie@ashdonbuilders.com

4 Bedrooms
2.5 Baths
1st Floor Primary Suite
Attached 2 Car Garage
2,071 Square Feet

\$469,900