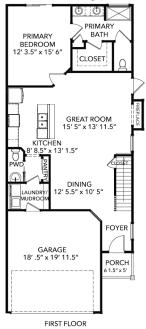

## **Marie's Landing**

1408 Dons Way | Chesapeake | 23320

Marie's Landing | Elevation A | 4 BR 2.5 BA | 2,071 SF

Builder's Agent:

## **JAMIE** Roser

757-404-6636 jamie@ashdonbuilders.com

4 Bedrooms
2.5 Baths
1st Floor Primary Suite
Attached 2 Car Garage
2,071 Square Feet

\$469,900