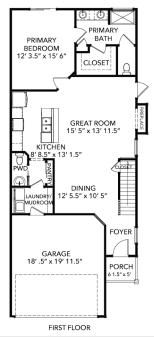

## The DON MODEL at Marie's Landing

Building 2 | Dons Way | Chesapeake | 23320

DON MODEL | 4 BR | 2.5 BA | 2,071 SF

Builder's Agent:

**JAMIE Roser** 757-404-6636

Jamie@AshdonBuilders.com

4 Bedrooms
2.5 Baths
1st Floor Primary Suite

Attached 2 Car Garage 2,071 Square Feet

\$479,900

**\*\$10,000**Closing Cost Assistance

at Buyer's discretion, with \*Preferred Lender and \*Settlement Agent!

SCAN FOR MORE INFO