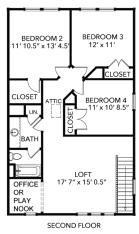

## The DON MODEL at Marie's Landing

Building 2 | Dons Way | Chesapeake | 23320

DON MODEL | 4 BR | 2.5 BA | 2,071 SF

Builder's Agent:

**JAMIE Roser** 757-404-6636

Jamie@AshdonBuilders.com

4 Bedrooms
2.5 Baths
1st Floor Primary Suite

Attached 2 Car Garage 2,071 Square Feet

\$479,900

**\*\$10,000**Closing Cost Assistance

at Buyer's discretion, with \*Preferred Lender and \*Settlement Agent!

SCAN FOR MORE INFO