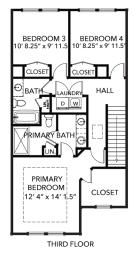

#### MARIE MODEL | 4 BR | 3.5 BA | 2,344 SF

Builder's Agent: JAMIE Roser 757-404-6636

Jamie@AshdonBuilders.com

4 Bedrooms 3.5 Baths Attached Garage 2,344 Square Feet