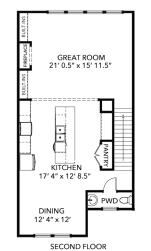

#### MARIE MODEL | 4 BR | 3.5 BA | 2,344 SF

Builder's Agent: JAMIE Roser 757-404-6636

Jamie@AshdonBuilders.com

4 Bedrooms 3.5 Baths Attached Garage 2,344 Square Feet