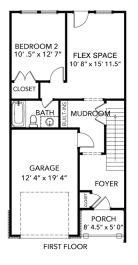

#### MARIE MODEL | 4 BR | 3.5 BA | 2,344 SF

Builder's Agent: JAMIE Roser 757-404-6636

Jamie@AshdonBuilders.com

4 Bedrooms 3.5 Baths Attached Garage 2,344 Square Feet