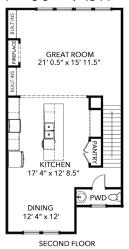

## **Marie's Landing**

1404 Dons Way | Chesapeake | 23320

Marie's Landing | Elevation B | 4 BR 3.5 BA | 2,344 SF

Builder's Agent:

## **JAMIE** Roser

757-404-6636 jamie@ashdonbuilders.com

4 Bedrooms 3.5 Baths Attached Garage 2,344 Square Feet

\$479,900