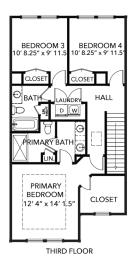

## **Marie's Landing**

1404 Dons Way | Chesapeake | 23320

Marie's Landing | Elevation B | 4 BR 3.5 BA | 2,344 SF

Builder's Agent:

## **JAMIE** Roser

757-404-6636 jamie@ashdonbuilders.com

4 Bedrooms 3.5 Baths Attached Garage 2,344 Square Feet

\$479,900