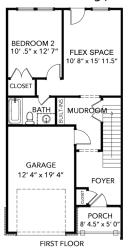

## **Marie's Landing**

1404 Dons Way | Chesapeake | 23320

Marie's Landing | Elevation B | 4 BR 3.5 BA | 2,344 SF

Builder's Agent:

## **JAMIE** Roser

757-404-6636 jamie@ashdonbuilders.com

4 Bedrooms 3.5 Baths Attached Garage 2,344 Square Feet

\$479,900