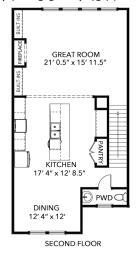

## **Marie's Landing**

1402 Dons Way | Chesapeake | 23320

Marie's Landing | Elevation B | 4 BR 3.5 BA | 2,344 SF

Builder's Agent:

## **JAMIE** Roser

757-404-6636 jamie@ashdonbuilders.com

4 Bedrooms 3.5 Baths Attached Garage 2,344 Square Feet

\$479,900