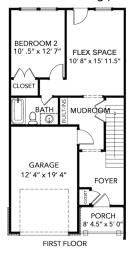

## **Marie's Landing**

1402 Dons Way | Chesapeake | 23320

Marie's Landing | Elevation B | 4 BR 3.5 BA | 2,344 SF

Builder's Agent:

## **JAMIE** Roser

757-404-6636 jamie@ashdonbuilders.com

4 Bedrooms 3.5 Baths Attached Garage 2,344 Square Feet

\$479,900