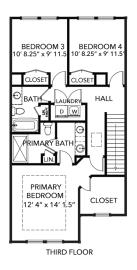

## **Marie's Landing**

1402 Dons Way | Chesapeake | 23320

Marie's Landing | Elevation B | 4 BR 3.5 BA | 2,344 SF

Builder's Agent:

## **JAMIE** Roser

757-404-6636 jamie@ashdonbuilders.com

4 Bedrooms 3.5 Baths Attached Garage 2,344 Square Feet

\$479,900